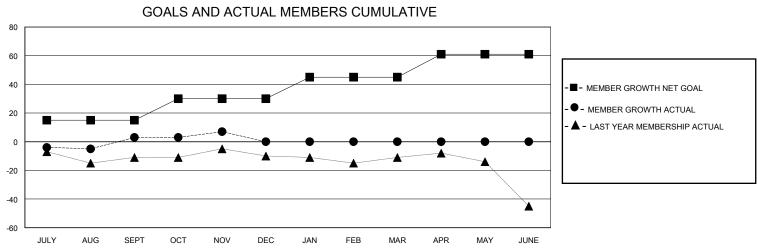

## District 25 D

GMT: LOCATION INDIANA GMT CA

| Clubs         |               |             |               | Members               |                       |                         |                                                    |  |
|---------------|---------------|-------------|---------------|-----------------------|-----------------------|-------------------------|----------------------------------------------------|--|
|               | RESULTS FOR   | R 2023-2024 |               | RESULTS FOR 2023-2024 |                       |                         |                                                    |  |
| QUARTER       | NEW CLUB GOAL | NEW CLUBS   | DROPPED CLUBS | QUARTER MEMB          | ER GROWTH NET<br>GOAL | MEMBER GROWTH<br>ACTUAL | DROPPED<br>MEMBERS ACTUAL<br>(including transfers) |  |
| JULY/AUG/SEPT | 1             | 0           | 0             | JULY/AUG/SEPT         | 15                    | 32                      | 28                                                 |  |
| OCT/NOV/DEC   | 0             | 0           | 0             | OCT/NOV/DEC           | 15                    | 16                      | 10                                                 |  |
| JAN/FEB/MAR   | 0             | 0           | 0             | JAN/FEB/MAR           | 15                    | 0                       | 0                                                  |  |
| APR/MAY/JUNE  | 0             | 0           | 0             | APR/MAY/JUNE          | 16                    | 0                       | 0                                                  |  |